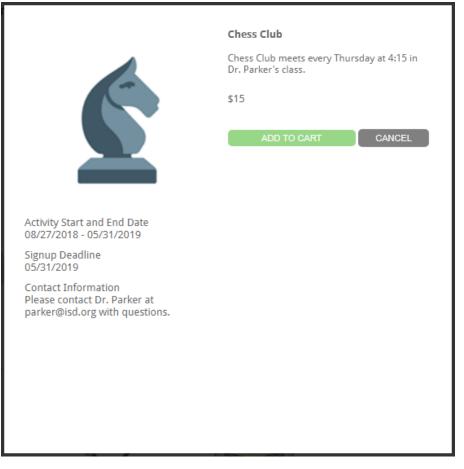

Click on any individual activity for details. The Details window will show the dates for the activity and the signup deadline. It may also include contact information and documents or links to websites with more information in the Resources section.

If you click the activity again, the button will be Red and show Remove from Cart. This means the fee or activity is in your cart but hasn't been purchased yet.

|                                                                                       | Chess Club                                                        |
|---------------------------------------------------------------------------------------|-------------------------------------------------------------------|
|                                                                                       |                                                                   |
|                                                                                       | Chess Club meets every Thursday at 4:15 in<br>Dr. Parker's class. |
|                                                                                       | \$15                                                              |
|                                                                                       | REMOVE FROM CART CANCEL                                           |
| Activity Start and End Date 08/27/2018 - 05/31/2019                                   |                                                                   |
| Signup Deadline<br>05/31/2019                                                         |                                                                   |
| Contact Information<br>Please contact Dr. Parker at<br>parker@isd.org with questions. |                                                                   |
|                                                                                       |                                                                   |
|                                                                                       |                                                                   |
|                                                                                       |                                                                   |
|                                                                                       |                                                                   |