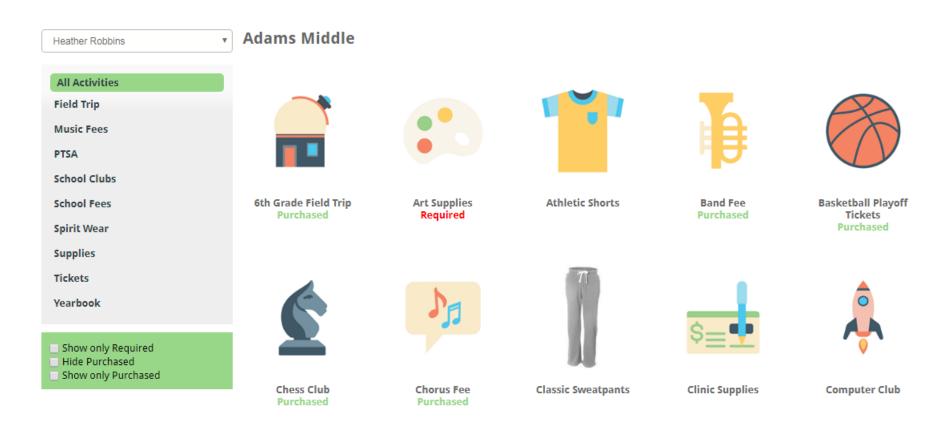

Once you login, you will see a list of all fees and activities that are available for the selected student. The activities are listed for one student at a time. Click the drop down box to select another student in your account.

All of the available categories are listed on the left. You can click any category to only see a list of fees or activities in that category. You can also use the checkboxes below the categories to Show only the required fees and activities, Hide the fees and activities you have already purchased or show only the fees and activities you have purchased.

To pay for a fee or activity, click the activity you wish to purchase and more details will be displayed in a pop up window. Click the green Add to Cart button to add this fee or activity to your cart. When you add this fee or activity to your cart, the fee or activity will now show "Added to Cart" under the fee or activity.